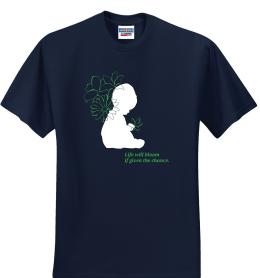

## 2024 RIGHT TO LIFE SHIRT ORDER FORM

| VAME:     | PHONE:  |
|-----------|---------|
| DADICI I. | ADDDECC |

2024 : Choose your Color!

Lavendar shirts with black and dark purple print • - OR -

Navy shirts with white and green print.