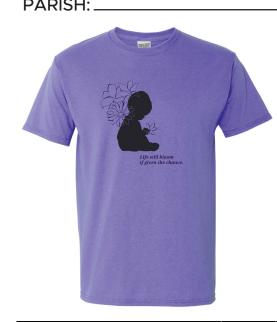

## 2024 RIGHT TO LIFE SHIRT ORDER FORM

| VAME:     | PHONE:  |
|-----------|---------|
| DADICI I. | ADDDECC |

2024 : Choose your Color!

Lavendar shirts with black and dark purple print • - OR -

Navy shirts with white and green print.